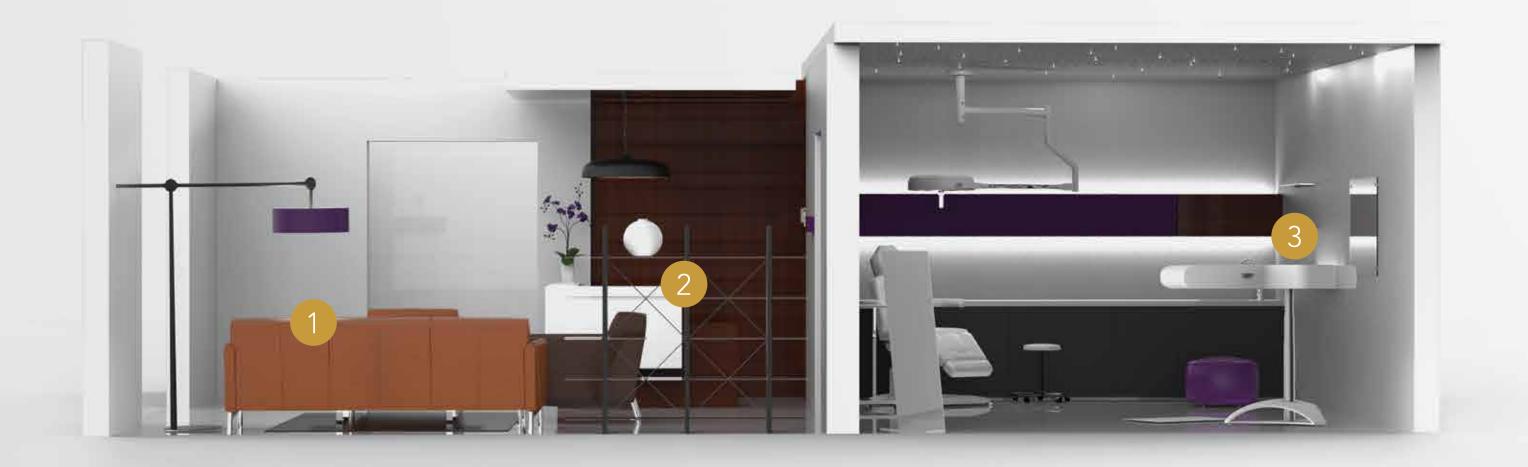

# Guest Experience

- 1 GUEST COMFORT ZONE
  The Motiva guest is directed to a dedicated area with enhanced features
- 2 GUEST EDUCATION
  Offer educational materials and resources
  to inform guests about the surgical process
- 3 3D IMAGING
  3D imaging devices are utilized to help the guest visualize their potential outcomes