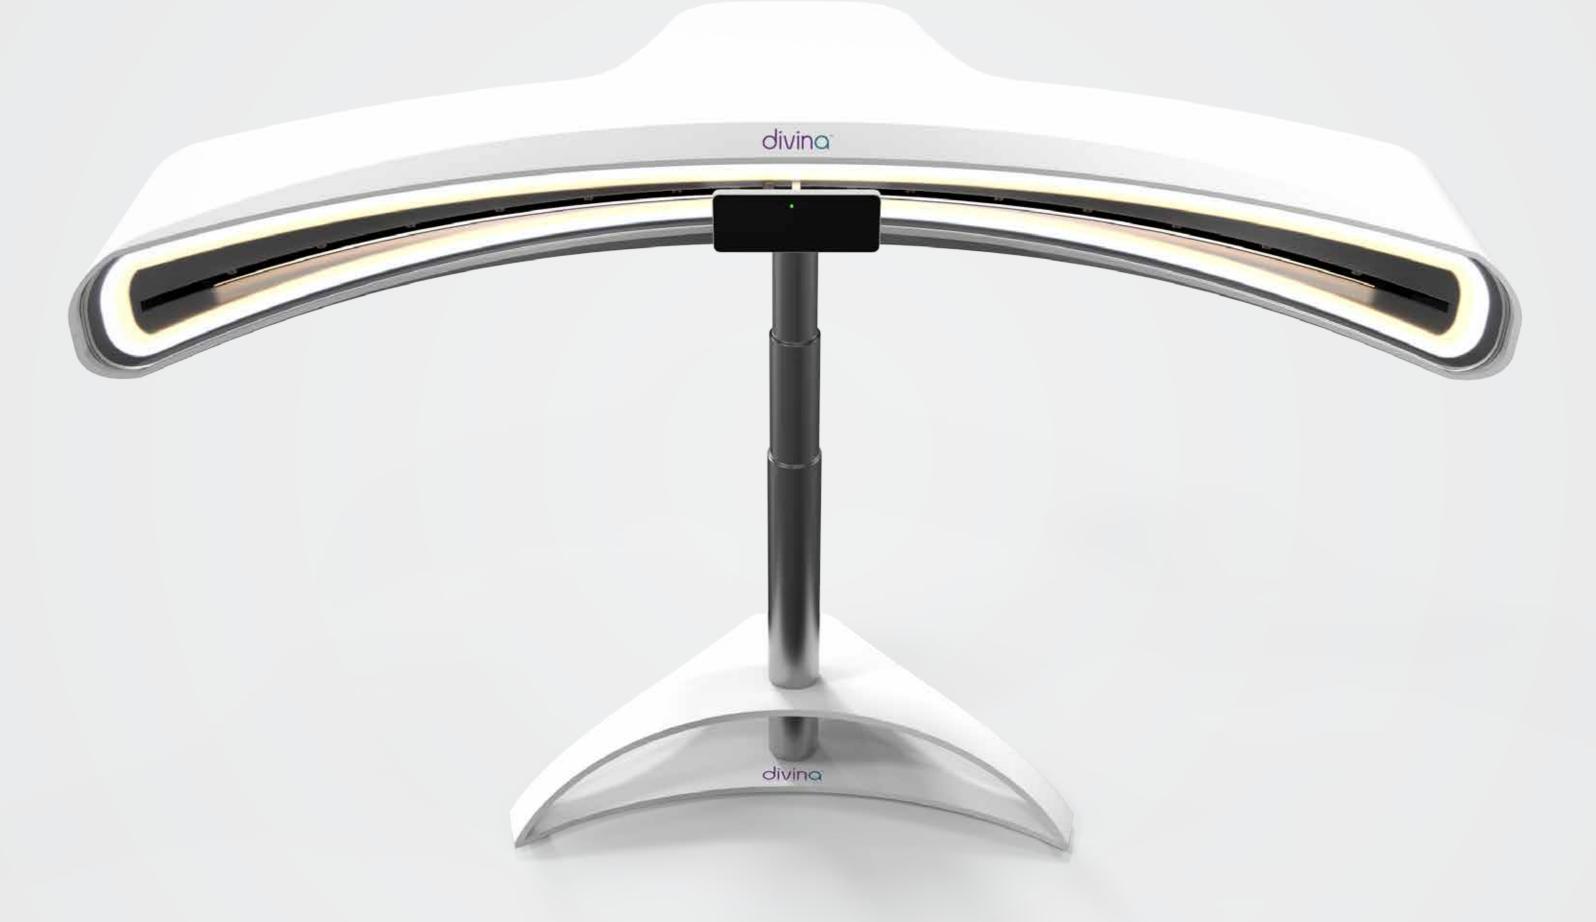

# divina

The latest generation 3D scanner and simulation system from AX3 Technologies. It is the alignment of customer needs with world-class design and the latest computing and 3D image capture technologies. The result is functional art that brings the best of high technology to your practice.

# divina Elegance and Precision Combined Combining clean colors, minimalist soft angles and curves, Divina™ emanates elegant presence. Every functional and aesthetic element has been chosen for its peformance and durability.