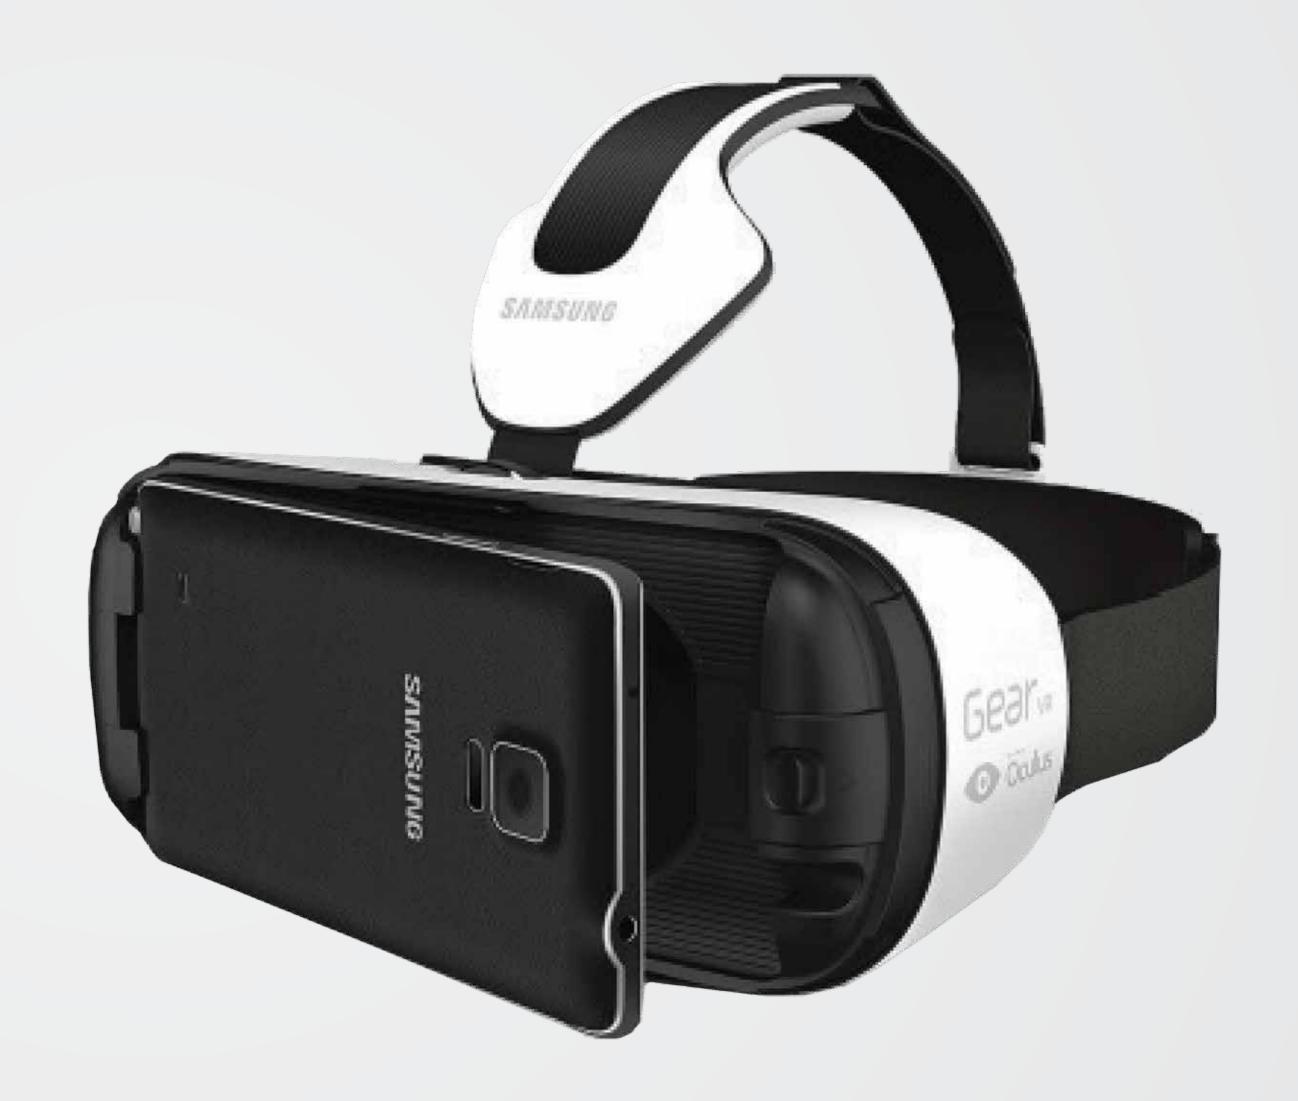

# The Only Mobile, Real 3D Imaging Solution

Crisalix® 3D sensor — faster, more accurate and easier than ever.

Show your guests their new bodies in 3D.

Available on the new Gear VR® Oculus® and Google Cardboard™ goggles.

# **Show Post-Surgery Results**

Patients can now try their new bodies on themselves — with immersive visualization to see options for their new breasts.