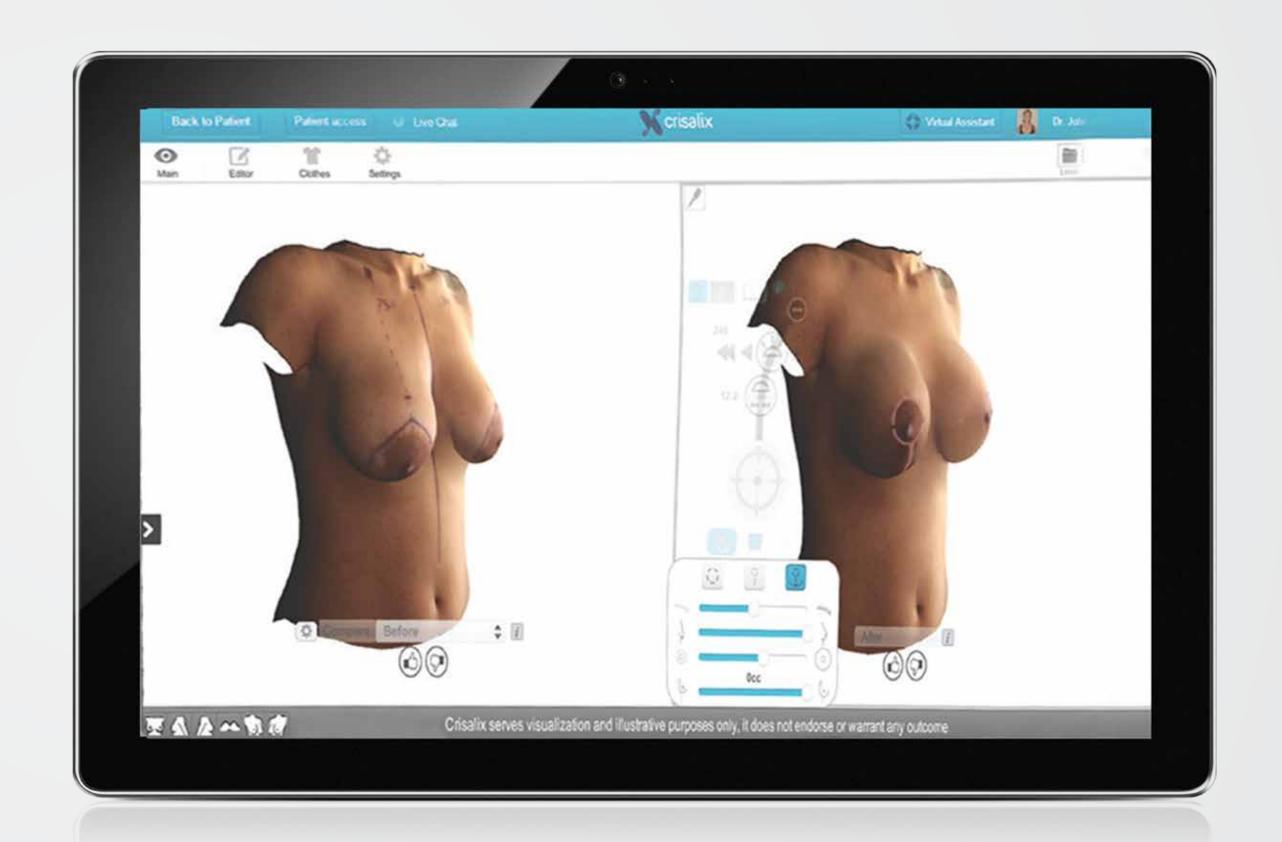

# The Only Mobile, Real 3D Imaging Solution

Crisalix® 3D sensor — faster, more accurate and easier than ever.

Show your guests their new bodies in 3D.

Available on the new Gear VR® Oculus® and Google Cardboard™ goggles.

Gain maximum exposure with a 3D before-and-after sharing platform.

# **Show Post-Surgery Results**

Patients can now try their new bodies on themselves — with immersive visualization to see options for their new breasts.