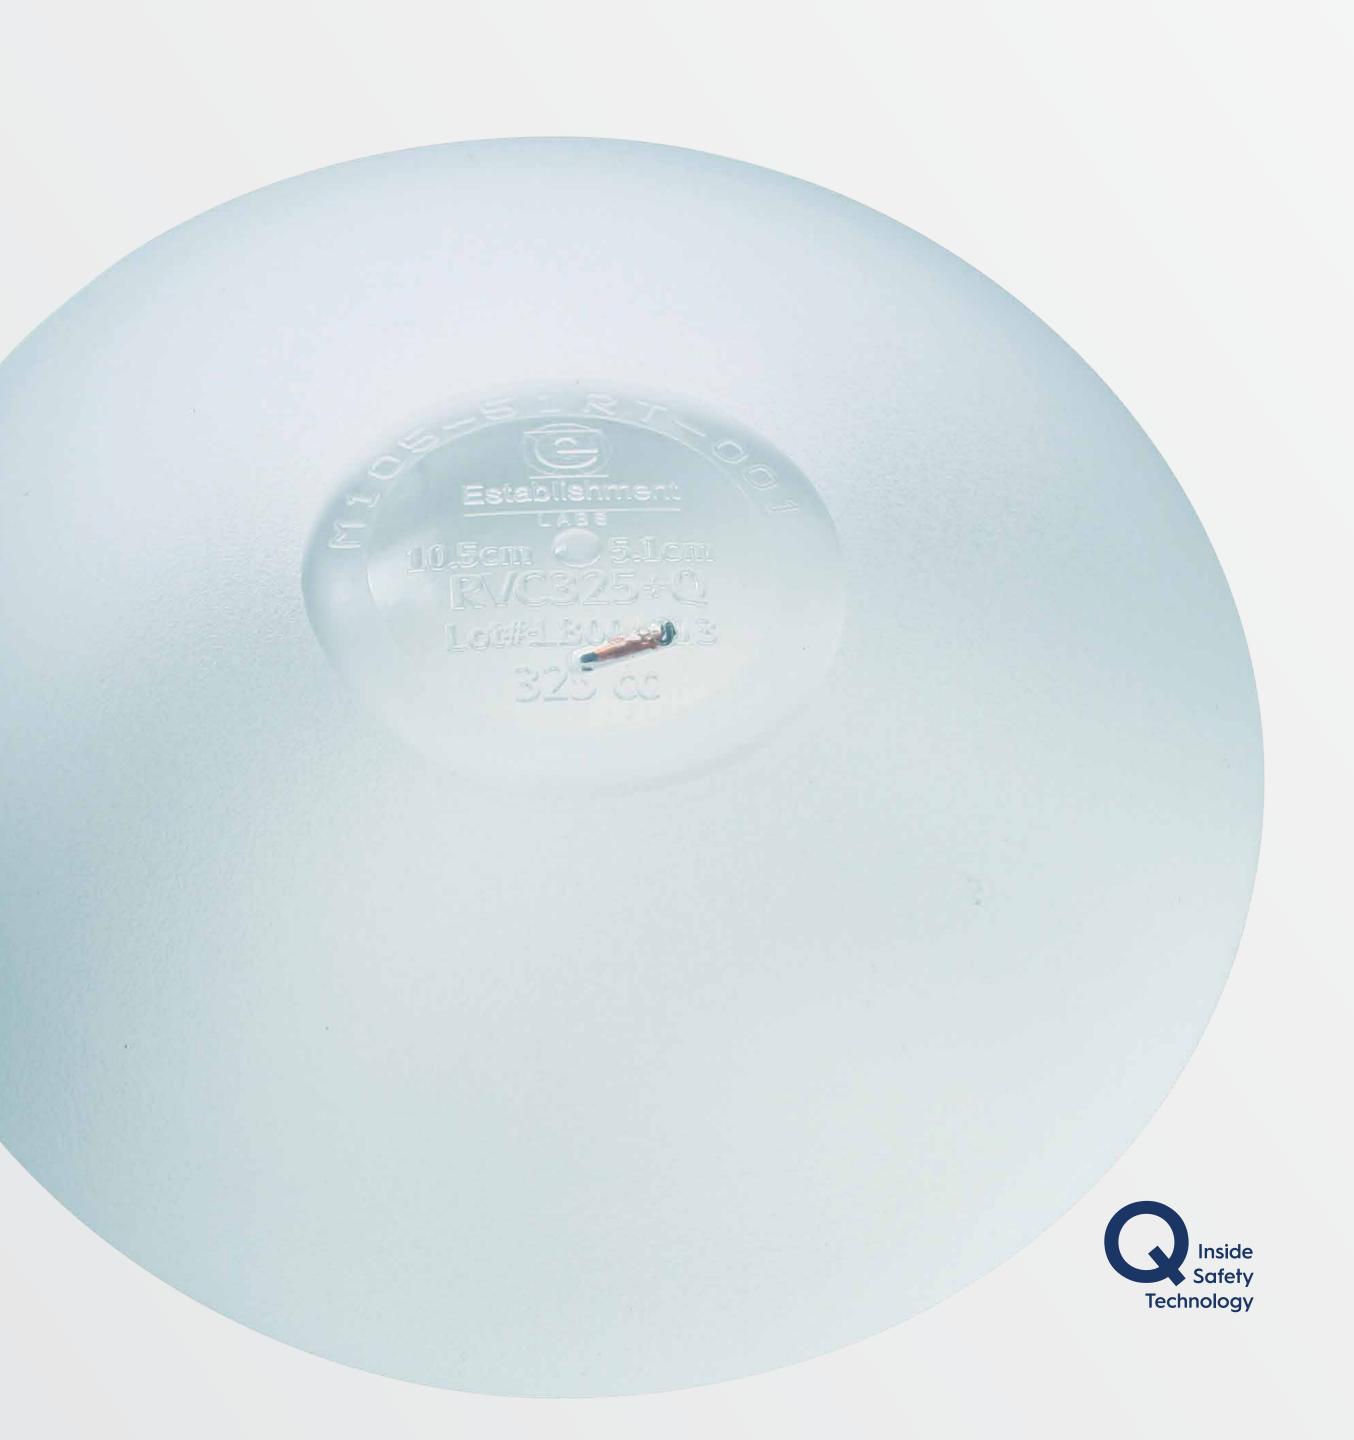

## Q INSIDE SAFETY TECHNOLOGY™

Using a passive radio frequency identification (RFID) transponder, Q Inside Safety Technology™ allows surgeons to non-invasively access implant-specific data, giving patients peace of mind in the event of a safety issue or device recall.